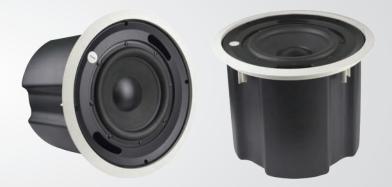

## ADTESU Ceiling Subwoofer

AC-S601

## **=** Product introduction:

ADTESU Professional Subwoofer 100W 80hm, Specifically designed and optimized for the reproduction of the low frequencies. This kind of ceiling woofer used for large space area. That the ceiling subwoofer sound quality of the spread of a wider distance.