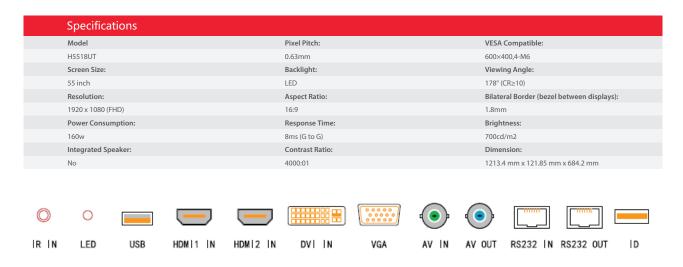

#### **E** Complete ports, digital signal

Support 4K digital signal; provide HDMI, DVI and VGA input interfaces, and DP input and output interfaces; suitable for various application scenarios.