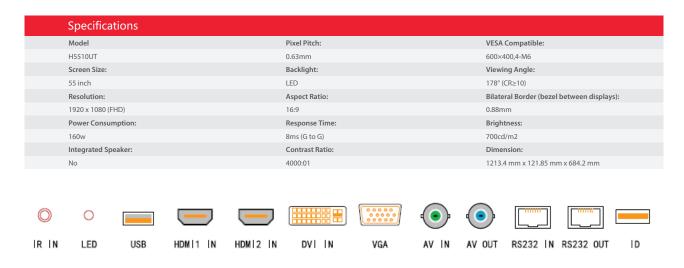

#### **E** Complete ports, digital signal

Support 4K digital signal; provide HDMI, DVI and VGA input interfaces, and DP input and output interfaces; suitable for various application scenarios.